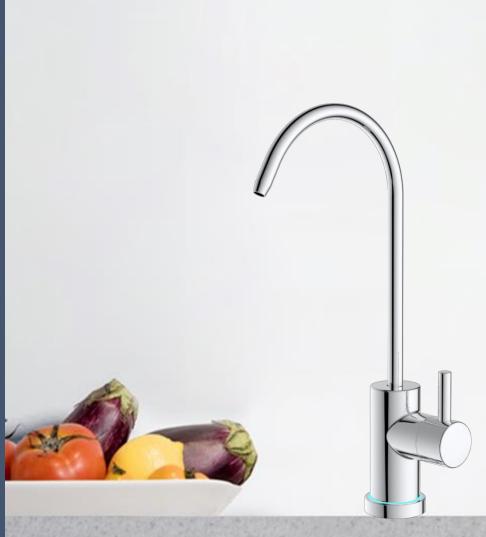

filters 3 times in 3 years Saves your cost

CF: It is recommended to use no more than 12 months MRO: It is recommended to use no more than 36 months Situation may differ according to water consumption, local water quality, etc.





## **Environment-friendly**

2: 1 ration of pure water and waste water

Tank-less design to ensure fresh water



(m)(m)

Kinetico



Shock absorption design Enjoy the quiet kitchen

shock absorption structure to reduce pump noise

and create a quiet home environment



#### Waterway integration design Use clean water safely

Waterway integration Less welding part Stronger sealing Safer to use



Intelligent reminder indicator



bad





#### Smart faucet

#### Easy to check the filter state







PURPLE: Filter expiring soon



RED: Filter already expired





## Smart flushing Built-in automatic flushing program Avoid filter clogged

Ensure clean and fresh water all the time



#### Multi-protection

### Water leakage protection (selectable)

The alarm is executed when the system is detected for 3s consecutively.

Low temperature protection

The protection is executed when the water temperature detected by inlet or outlet NTC is less than 3  $^{\circ}$ C.

#### Overtime protection

The alarm is executed when the pump works continuously for 30min, the protection is executed when the pump works continuously for 33min.





#### Specification



| ltem                       | Requirement                     |  |  |
|----------------------------|---------------------------------|--|--|
| temperature                | 4°C~40°C