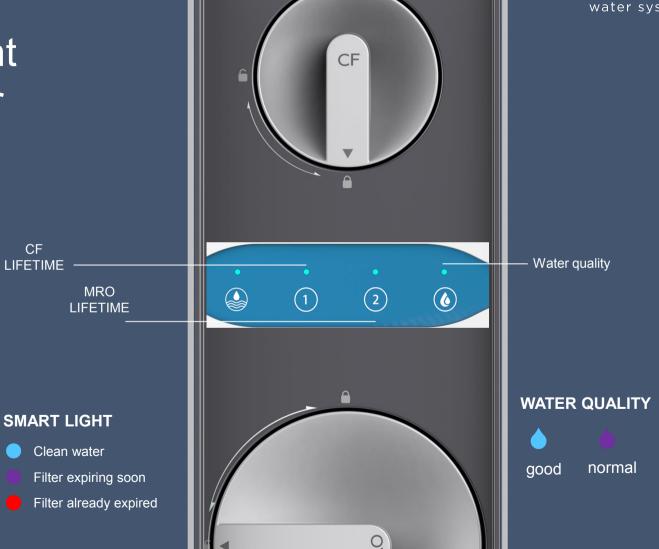

#### Easy to check the filter state

PURPLE: Filter expiring soon

RED: Filter already expired

#### Change the filters 3 times in 3 years Saves your cost

CF: It is recommended to use no more than 12 months MRO: It is recommended to use no more than 36 months Situation may differ according to water consumption, local water quality, etc.