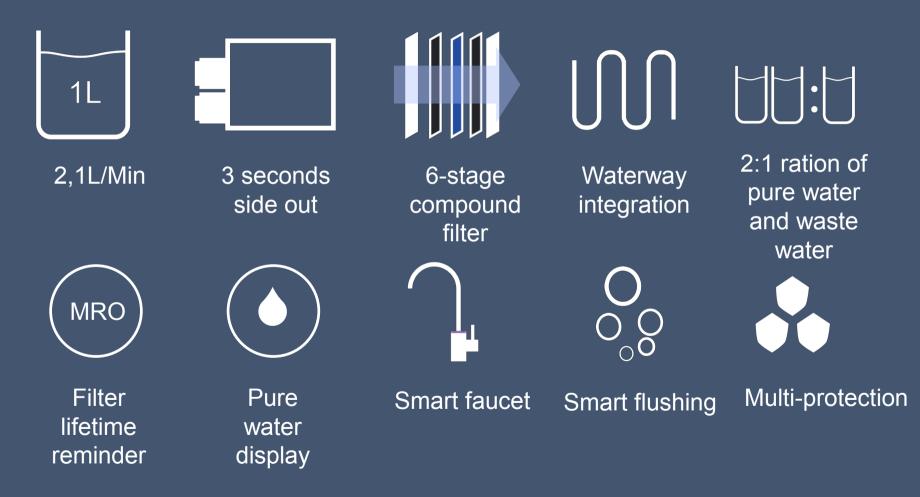

## 6-stage filter with multiple medias

Remove 99.9% heavy metal, bacteria, etc.

solid

## **Environment-friendly**

2: 1 ration of pure water and waste water

Tank-less design to ensure fresh water

(m)(m)

Kinetico

Shock absorption design Enjoy the quiet kitchen

shock absorption structure to reduce pump noise

#### Waterway integration design Use clean water safely

Waterway integration Less welding part Stronger sealing Safer to use

Intelligent reminder indicator

bad

## Smart flushing Built-in automatic flushing program Avoid filter clogged

Ensure clean and fresh water all the time

#### Multi-protection