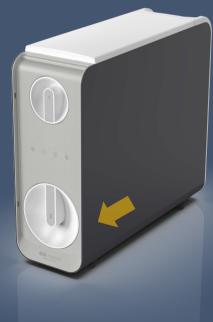

#### Water stop and side out design A gentle spin to replace the filter in 3s

We own the double water stop patent, you don't have to turn off the inlet water supply to replace the filter

The filter is placed on the side, it's easy to replace without having to lift the machine.