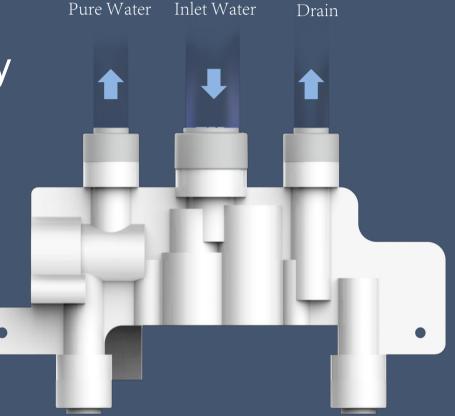

#### Waterway integration design Use clean water safely

Waterway integration Less welding part Stronger sealing Safer to use

Intelligent reminder indicator

bad