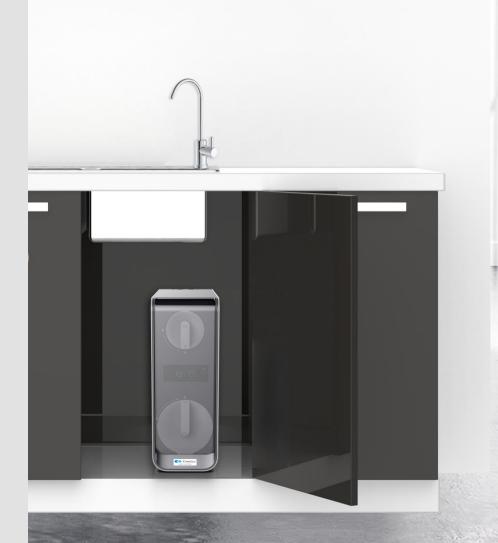

## Small in size Saves your undersink space

Width: 6.10in, depth: 16.93in, height: 15.51in Suitable for various dimension of under-sink cabinet, saves the space.