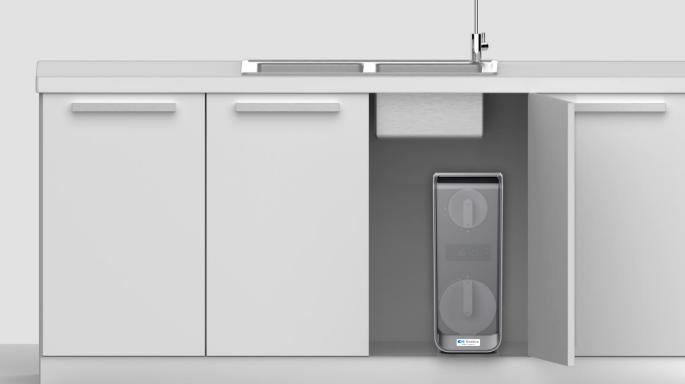

# 6- stage reverse osmosis system

800 GPD

800G capacity | Mini size | Dual smart | 2:1 ration of reminder pure water and waste water

800G capacity

Get a glass of water in **6S** (200ml/cup)

## Small in size Saves your undersink space

Width: 6.10in, depth: 16.93in, height: 15.51in Suitable for various dimension of under-sink cabinet, saves the space.