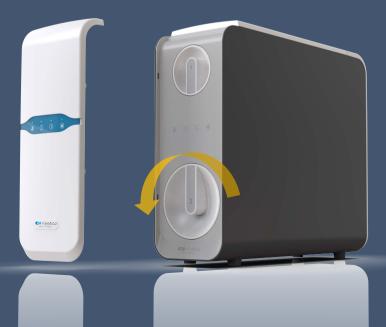

#### Water stop and side out design A gentle spin to replace the filter in 3s

We own the double water stop patent, you don't have to turn off the inlet water supply to replace the filter

The filter is placed on the side, it's easy to replace without having to lift the machine.