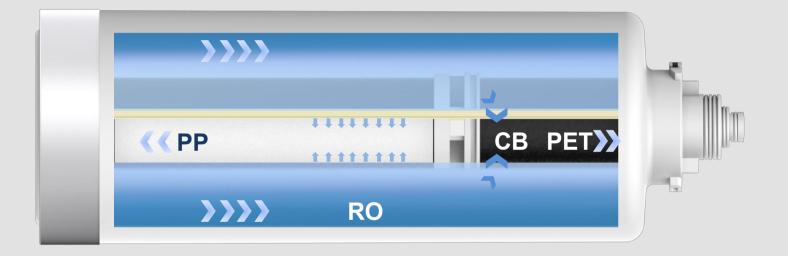

## MRO compound filter

#### Filter spec.

| Filter                       | CF                                                                    |                                                                                                                                                                                                       | MRO                                                                   |                                                                                                                                                                                                  |                                               |                            |
|------------------------------|-----------------------------------------------------------------------|-------------------------------------------------------------------------------------------------------------------------------------------------------------------------------------------------------|-----------------------------------------------------------------------|--------------------------------------------------------------------------------------------------------------------------------------------------------------------------------------------------|-----------------------------------------------|----------------------------|
| Media                        | PP                                                                    | СВ                                                                                                                                                                                                    | PP                                                                    | RO-800G                                                                                                                                                                                          | CB                                            | PET                        |
| Functionality                | 1. Remove<br>sediment, rust,<br>colloid,<br>suspended<br>solid, cysts | <ol> <li>Remove sediment,<br/>rust, colloid, cysts,<br/>suspended solid</li> <li>Remove color,<br/>odor, improve taste</li> <li>Remove chlorine,<br/>Carbon<br/>tetrachloride,<br/>methane</li> </ol> | 1. Remove<br>sediment, rust,<br>colloid,<br>suspended solid,<br>cysts | <ol> <li>Remove heavy<br/>metal</li> <li>Remove<br/>microorganisms<br/>such as coliform<br/>bacteria</li> <li>Remove pesticides,<br/>antibiotics</li> <li>Desalination rate:<br/>≥90%</li> </ol> | 1. Remove<br>color and odor,<br>improve taste | Remove carbon<br>particles |
| Precision                    | 10µm                                                                  | 5-10µm                                                                                                                                                                                                | 10µm                                                                  | 0.0001µm                                                                                                                                                                                         | 2-5µm                                         | 15-20µm                    |
| Total capacity               | 8T                                                                    |                                                                                                                                                                                                       | 11T                                                                   |                                                                                                                                                                                                  |                                               |                            |
| Recommended<br>replace cycle | 6-12 months                                                           |                                                                                                                                                                                                       | 24-36 months                                                          |                                                                                                                                                                                                  |                                               |                            |