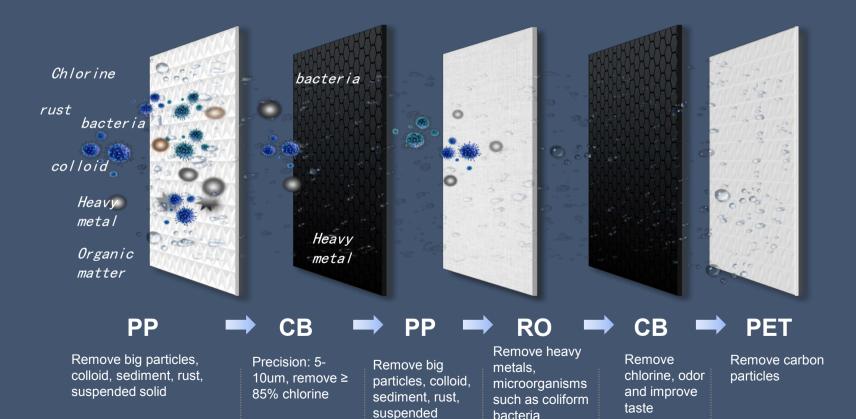

## 6-stage filter with multiple medias

Remove 99.9% heavy metal, bacteria, etc.

solid

## MRO compound filter

#### Filter spec.

| Filter                       | CF                                                                    |                                                                                                                                                                                                       | MRO                                                                   |                                                                                                                                                                                                  |                                               |                            |
|------------------------------|-----------------------------------------------------------------------|-------------------------------------------------------------------------------------------------------------------------------------------------------------------------------------------------------|-----------------------------------------------------------------------|--------------------------------------------------------------------------------------------------------------------------------------------------------------------------------------------------|-----------------------------------------------|----------------------------|
| Media                        | PP                                                                    | СВ                                                                                                                                                                                                    | PP                                                                    | RO-800G                                                                                                                                                                                          | CB                                            | PET                        |
| Functionality                | 1. Remove<br>sediment, rust,<br>colloid,<br>suspended<br>solid, cysts | <ol> <li>Remove sediment,<br/>rust, colloid, cysts,<br/>suspended solid</li> <li>Remove color,<br/>odor, improve taste</li> <li>Remove chlorine,<br/>Carbon<br/>tetrachloride,<br/>methane</li> </ol> | 1. Remove<br>sediment, rust,<br>colloid,<br>suspended solid,<br>cysts | <ol> <li>Remove heavy<br/>metal</li> <li>Remove<br/>microorganisms<br/>such as coliform<br/>bacteria</li> <li>Remove pesticides,<br/>antibiotics</li> <li>Desalination rate:<br/>≥90%</li> </ol> | 1. Remove<br>color and odor,<br>improve taste | Remove carbon<br>particles |
| Precision                    | 10µm                                                                  | 5-10µm                                                                                                                                                                                                | 10µm                                                                  | 0.0001µm                                                                                                                                                                                         | 2-5µm                                         | 15-20µm                    |
| Total capacity               | 8T                                                                    |                                                                                                                                                                                                       | 11T                                                                   |                                                                                                                                                                                                  |                                               |                            |
| Recommended<br>replace cycle | 6-12 months                                                           |                                                                                                                                                                                                       | 24-36 months                                                          |                                                                                                                                                                                                  |                                               |                            |