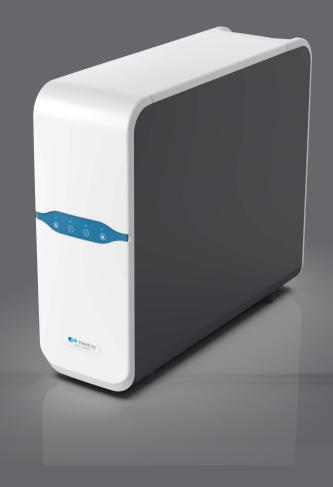

# 6- stage reverse osmosis system

800 GPD

800G capacity | Mini size | Dual smart | 2:1 ration of reminder pure water and waste water

800G capacity

Get a glass of water in **6S** (200ml/cup)

## Small in size Saves your undersink space

Width: 6.10in, depth: 16.93in, height: 15.51in Suitable for various dimension of under-sink cabinet, saves the space.